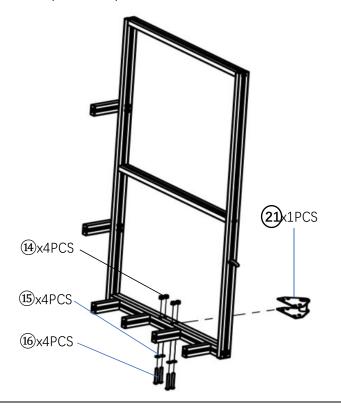

| 11)  | Hexagon socket flat round head bolt M8x40                                   | 40    | 18pcs |
|------|-----------------------------------------------------------------------------|-------|-------|
| 12   | pin shaft 20x80                                                             | 80    | 1pcs  |
| (13) | Large washer8x2(8x30x2 (Inner diameter x outer diameter x thickness)        |       | 29pcs |
| 14)  | Type 1 non-metallic insert lock nut M8                                      |       | 32pcs |
| 15)  | Flat washer<br>8x1.6(8x16x1.6nner diameter x<br>outer diameter x thickness) |       | 10pcs |
| 16   | Hexagon socket flat round head bolt M8x60                                   | 60    | 8pcs  |
| 17)  | Clamp(7 shape handle)                                                       |       | 1pcs  |
| 18   | Mounting base                                                               | 0 0 0 | 1pcs  |
| 19   | Upper mounting rotating plate                                               |       | 1pcs  |
| 20   | Vertical shelf                                                              |       | 1pcs  |
| 21)  | Door installation weldment                                                  |       | 1pcs  |