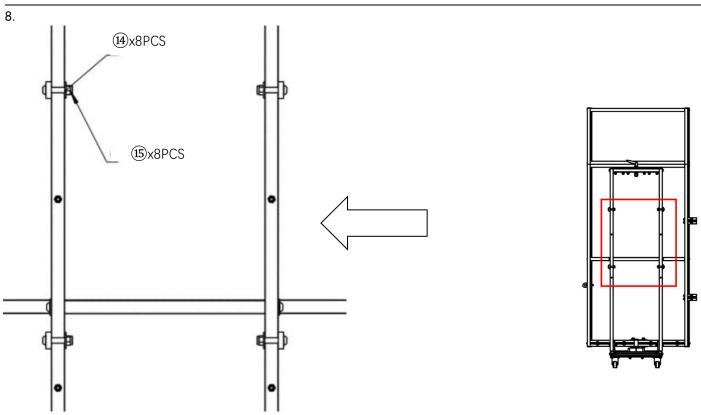

| 11)  | Hexagon socket flat round head bolt M8x40                                   | 40    | 18pcs |
|------|-----------------------------------------------------------------------------|-------|-------|
| 12   | pin shaft 20x80                                                             | 80    | 1pcs  |
| (13) | Large washer8x2(8x30x2 (Inner diameter x outer diameter x thickness)        |       | 29pcs |
| 14)  | Type 1 non-metallic insert lock nut M8                                      |       | 32pcs |
| 15)  | Flat washer<br>8x1.6(8x16x1.6nner diameter x<br>outer diameter x thickness) |       | 10pcs |
| 16   | Hexagon socket flat round head bolt M8x60                                   | 60    | 8pcs  |
| 17)  | Clamp(7 shape handle)                                                       |       | 1pcs  |
| 18   | Mounting base                                                               | 0 0 0 | 1pcs  |
| 19   | Upper mounting rotating plate                                               |       | 1pcs  |
| 20   | Vertical shelf                                                              |       | 1pcs  |
| 21)  | Door installation weldment                                                  |       | 1pcs  |