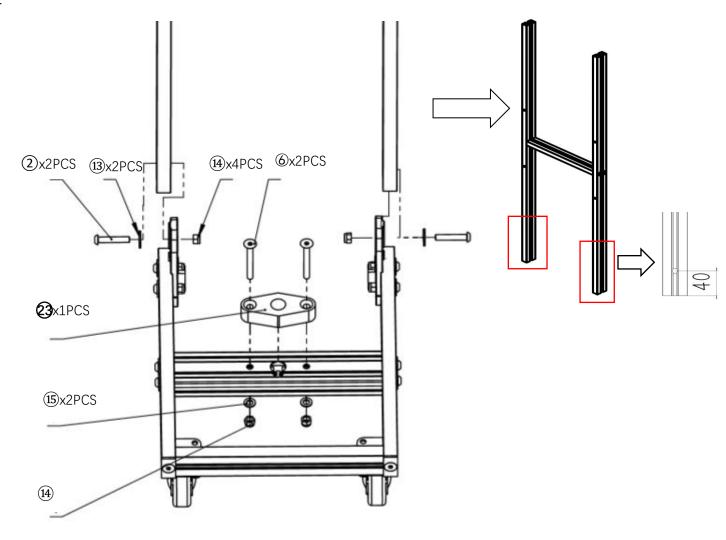

Spare parts list:

| Code | Name                                                                     | Picture | Number |
|------|--------------------------------------------------------------------------|---------|--------|
| 1    | Nylon washerM20x36x3<br>(Inner diameter x outer<br>diameter x thickness) |         | 10pcs  |
| 2    | Hexagon socket flat round head bolt M8x45                                | 45      | 3pcs   |
| 3    | Type 1 non-metallic insert lock<br>nut M6                                |         | 4pcs   |
| 4    | Lifting bolt M8*35                                                       |         | 4pcs   |
| (5)  | External hexagon screw M6x90                                             |         | 4pcs   |
| 6    | Hexagon socket countersunk<br>head screw M8x70                           |         | 3pcs   |
| 7    | Hexagon socket flat round head bolt M8x55                                | 55      | 3pcs   |
| 8    | Door transfer board                                                      |         | 4pcs   |
| 9    | pin shaft 20x60                                                          | 60      | 1pcs   |
| 10   | O-pin                                                                    |         | 1pcs   |

| 11)  | Hexagon socket flat round head bolt M8x40                                   | 40    | 18pcs |
|------|-----------------------------------------------------------------------------|-------|-------|
| 12   | pin shaft 20x80                                                             | 80    | 1pcs  |
| (13) | Large washer8x2(8x30x2 (Inner diameter x outer diameter x thickness)        |       | 29pcs |
| 14)  | Type 1 non-metallic insert lock nut M8                                      |       | 32pcs |
| 15)  | Flat washer<br>8x1.6(8x16x1.6nner diameter x<br>outer diameter x thickness) |       | 10pcs |
| 16   | Hexagon socket flat round head bolt M8x60                                   | 60    | 8pcs  |
| 17)  | Clamp(7 shape handle)                                                       |       | 1pcs  |
| 18   | Mounting base                                                               | 0 0 0 | 1pcs  |
| 19   | Upper mounting rotating plate                                               |       | 1pcs  |
| 20   | Vertical shelf                                                              |       | 1pcs  |
| 21)  | Door installation weldment                                                  |       | 1pcs  |

| 22  | Outer rotating slide | 1pcs |
|-----|----------------------|------|
| 23  | Bearing seat         | 1pcs |
| 24) | Left support plate   | 1pcs |
| 25  | Right support plate  | 1pcs |