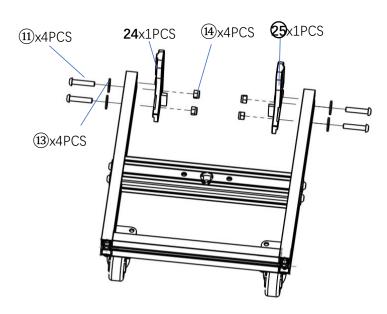

| 11)  | Hexagon socket flat round head bolt M8x40                                   | 40    | 18pcs |
|------|-----------------------------------------------------------------------------|-------|-------|
| 12   | pin shaft 20x80                                                             | 80    | 1pcs  |
| (13) | Large washer8x2(8x30x2 (Inner diameter x outer diameter x thickness)        |       | 29pcs |
| 14)  | Type 1 non-metallic insert lock nut M8                                      |       | 32pcs |
| 15)  | Flat washer<br>8x1.6(8x16x1.6nner diameter x<br>outer diameter x thickness) |       | 10pcs |
| 16   | Hexagon socket flat round head bolt M8x60                                   | 60    | 8pcs  |
| 17)  | Clamp(7 shape handle)                                                       |       | 1pcs  |
| 18   | Mounting base                                                               | 0 0 0 | 1pcs  |
| 19   | Upper mounting rotating plate                                               |       | 1pcs  |
| 20   | Vertical shelf                                                              |       | 1pcs  |
| 21)  | Door installation weldment                                                  |       | 1pcs  |

| 22  | Outer rotating slide | 1pcs |
|-----|----------------------|------|
| 23  | Bearing seat         | 1pcs |
| 24) | Left support plate   | 1pcs |
| 25  | Right support plate  | 1pcs |