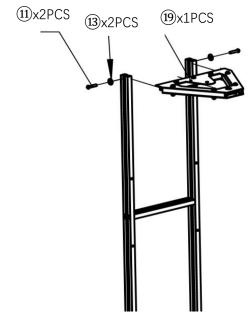

Spare parts list:

| Code | Name                                                                     | Picture | Number |
|------|--------------------------------------------------------------------------|---------|--------|
| 1    | Nylon washerM20x36x3<br>(Inner diameter x outer<br>diameter x thickness) |         | 10pcs  |
| 2    | Hexagon socket flat round head bolt M8x45                                | 45      | 3pcs   |
| 3    | Type 1 non-metallic insert lock<br>nut M6                                |         | 4pcs   |
| 4    | Lifting bolt M8*35                                                       |         | 4pcs   |
| (5)  | External hexagon screw M6x90                                             |         | 4pcs   |
| 6    | Hexagon socket countersunk<br>head screw M8x70                           |         | 3pcs   |
| 7    | Hexagon socket flat round head bolt M8x55                                | 55      | 3pcs   |
| 8    | Door transfer board                                                      |         | 4pcs   |
| 9    | pin shaft 20x60                                                          | 60      | 1pcs   |
| 10   | O-pin                                                                    |         | 1pcs   |

| 11)  | Hexagon socket flat round head bolt M8x40                                   | 40    | 18pcs |
|------|-----------------------------------------------------------------------------|-------|-------|
| 12   | pin shaft 20x80                                                             | 80    | 1pcs  |
| (13) | Large washer8x2(8x30x2 (Inner diameter x outer diameter x thickness)        |       | 29pcs |
| 14)  | Type 1 non-metallic insert lock nut M8                                      |       | 32pcs |
| 15)  | Flat washer<br>8x1.6(8x16x1.6nner diameter x<br>outer diameter x thickness) |       | 10pcs |
| 16   | Hexagon socket flat round head bolt M8x60                                   | 60    | 8pcs  |
| 17)  | Clamp(7 shape handle)                                                       |       | 1pcs  |
| 18   | Mounting base                                                               | 0 0 0 | 1pcs  |
| 19   | Upper mounting rotating plate                                               |       | 1pcs  |
| 20   | Vertical shelf                                                              |       | 1pcs  |
| 21)  | Door installation weldment                                                  |       | 1pcs  |