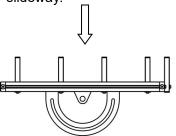

Use the hexagon socket flat round head bolt M8 \* 60 to pass through the flat washer 8x1.6 and the welding kit respectively. And tighten with lock nut M8.

Attach the screws as shown. Pay attention to the installation direction of the outer rotating slideway.