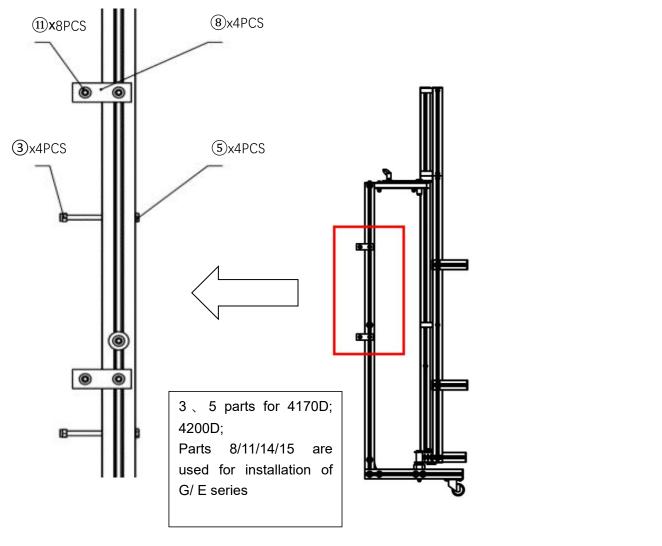

Spare parts list:

| Code | Name                                                                     | Picture | Number |
|------|--------------------------------------------------------------------------|---------|--------|
| 1    | Nylon washerM20x36x3<br>(Inner diameter x outer<br>diameter x thickness) |         | 10pcs  |
| 2    | Hexagon socket flat round head bolt M8x45                                | 45      | 3pcs   |
| 3    | Type 1 non-metallic insert lock<br>nut M6                                |         | 4pcs   |
| 4    | Lifting bolt M8*35                                                       |         | 4pcs   |
| (5)  | External hexagon screw M6x90                                             |         | 4pcs   |
| 6    | Hexagon socket countersunk<br>head screw M8x70                           |         | 3pcs   |
| 7    | Hexagon socket flat round head bolt M8x55                                | 55      | 3pcs   |
| 8    | Door transfer board                                                      |         | 4pcs   |
| 9    | pin shaft 20x60                                                          | 60      | 1pcs   |
| 10   | O-pin                                                                    |         | 1pcs   |

| 11)  | Hexagon socket flat round head bolt M8x40                                   | 40    | 18pcs |
|------|-----------------------------------------------------------------------------|-------|-------|
| 12   | pin shaft 20x80                                                             | 80    | 1pcs  |
| (13) | Large washer8x2(8x30x2 (Inner diameter x outer diameter x thickness)        |       | 29pcs |
| 14)  | Type 1 non-metallic insert lock nut M8                                      |       | 32pcs |
| 15)  | Flat washer<br>8x1.6(8x16x1.6nner diameter x<br>outer diameter x thickness) |       | 10pcs |
| 16   | Hexagon socket flat round head bolt M8x60                                   | 60    | 8pcs  |
| 17)  | Clamp(7 shape handle)                                                       |       | 1pcs  |
| 18   | Mounting base                                                               | 0 0 0 | 1pcs  |
| 19   | Upper mounting rotating plate                                               |       | 1pcs  |
| 20   | Vertical shelf                                                              |       | 1pcs  |
| 21)  | Door installation weldment                                                  |       | 1pcs  |