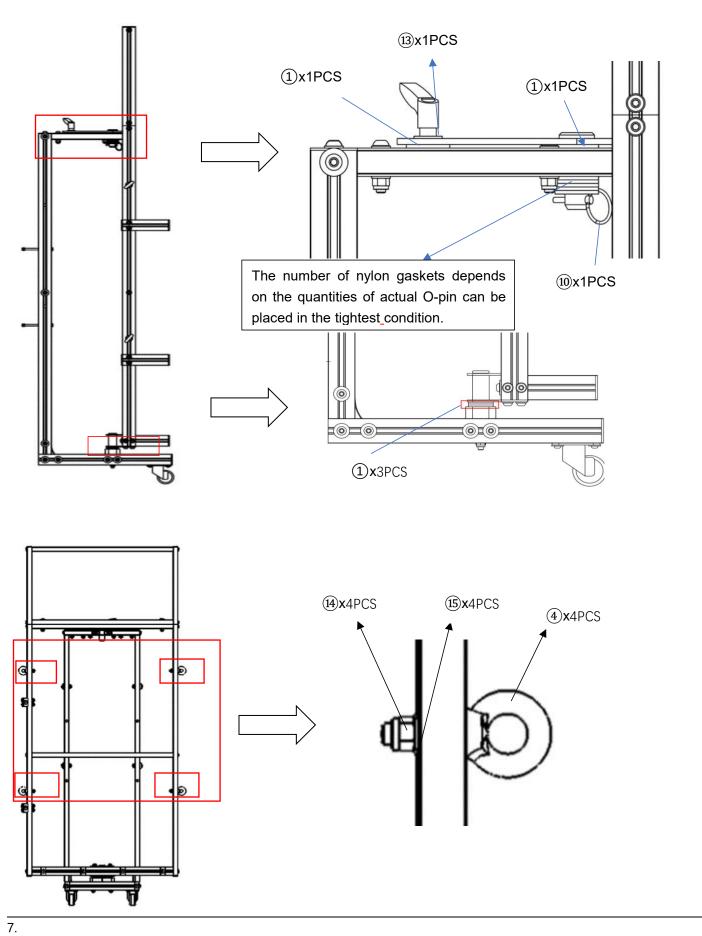

Use the hexagon socket flat round head bolt M8 \* 60 to pass through the flat washer 8x1.6 and the welding kit respectively. And tighten with lock nut M8.

Attach the screws as shown. Pay attention to the installation direction of the outer rotating slideway.

4.