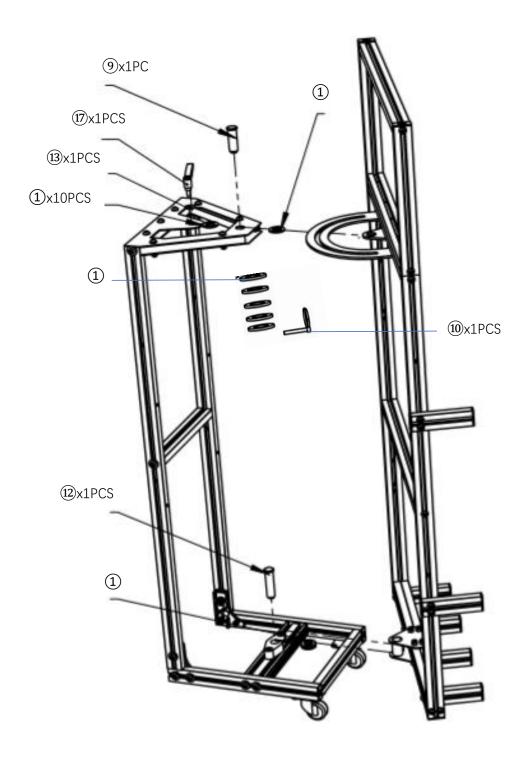

Spare parts list:

| Code | Name                                                                     | Picture | Number |
|------|--------------------------------------------------------------------------|---------|--------|
| 1    | Nylon washerM20x36x3<br>(Inner diameter x outer<br>diameter x thickness) |         | 10pcs  |
| 2    | Hexagon socket flat round head bolt M8x45                                | 45      | 3pcs   |
| 3    | Type 1 non-metallic insert lock<br>nut M6                                |         | 4pcs   |
| 4    | Lifting bolt M8*35                                                       |         | 4pcs   |
| (5)  | External hexagon screw M6x90                                             |         | 4pcs   |
| 6    | Hexagon socket countersunk<br>head screw M8x70                           |         | 3pcs   |
| 7    | Hexagon socket flat round head bolt M8x55                                | 55      | 3pcs   |
| 8    | Door transfer board                                                      |         | 4pcs   |
| 9    | pin shaft 20x60                                                          | 60      | 1pcs   |
| 10   | O-pin                                                                    |         | 1pcs   |

| 11)  | Hexagon socket flat round head bolt M8x40                                   | 40    | 18pcs |
|------|-----------------------------------------------------------------------------|-------|-------|
| 12   | pin shaft 20x80                                                             | 80    | 1pcs  |
| (13) | Large washer8x2(8x30x2 (Inner diameter x outer diameter x thickness)        |       | 29pcs |
| 14)  | Type 1 non-metallic insert lock nut M8                                      |       | 32pcs |
| 15)  | Flat washer<br>8x1.6(8x16x1.6nner diameter x<br>outer diameter x thickness) |       | 10pcs |
| 16   | Hexagon socket flat round head bolt M8x60                                   | 60    | 8pcs  |
| 17)  | Clamp(7 shape handle)                                                       |       | 1pcs  |
| 18   | Mounting base                                                               | 0 0 0 | 1pcs  |
| 19   | Upper mounting rotating plate                                               |       | 1pcs  |
| 20   | Vertical shelf                                                              |       | 1pcs  |
| 21)  | Door installation weldment                                                  |       | 1pcs  |

| 22  | Outer rotating slide | 1pcs |
|-----|----------------------|------|
| 23  | Bearing seat         | 1pcs |
| 24) | Left support plate   | 1pcs |
| 25  | Right support plate  | 1pcs |