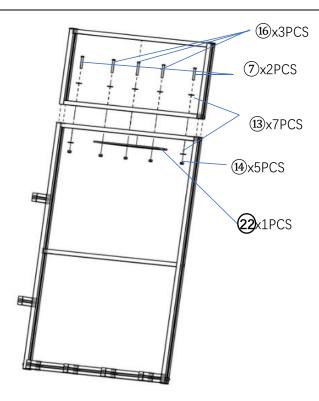

| 11)  | Hexagon socket flat round head bolt M8x40                                   | 40    | 18pcs |
|------|-----------------------------------------------------------------------------|-------|-------|
| 12   | pin shaft 20x80                                                             | 80    | 1pcs  |
| (13) | Large washer8x2(8x30x2 (Inner diameter x outer diameter x thickness)        |       | 29pcs |
| 14)  | Type 1 non-metallic insert lock nut M8                                      |       | 32pcs |
| 15)  | Flat washer<br>8x1.6(8x16x1.6nner diameter x<br>outer diameter x thickness) |       | 10pcs |
| 16   | Hexagon socket flat round head bolt M8x60                                   | 60    | 8pcs  |
| 17)  | Clamp(7 shape handle)                                                       |       | 1pcs  |
| 18   | Mounting base                                                               | 0 0 0 | 1pcs  |
| 19   | Upper mounting rotating plate                                               |       | 1pcs  |
| 20   | Vertical shelf                                                              |       | 1pcs  |
| 21)  | Door installation weldment                                                  |       | 1pcs  |

| 22  | Outer rotating slide | 1pcs |
|-----|----------------------|------|
| 23  | Bearing seat         | 1pcs |
| 24) | Left support plate   | 1pcs |
| 25  | Right support plate  | 1pcs |