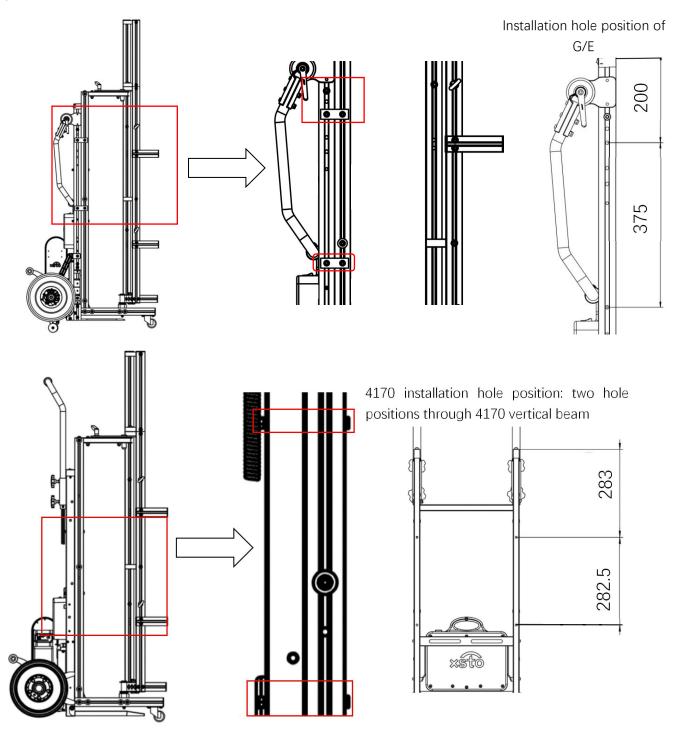

## Installation Procedure

1. For G/E series: using an internal hexagonal handle (5mm) and an open-end wrench (13mm).  $\angle W4170D$  and  $\angle W4200D$  needs two open-end spanners (10mm) on the basis of the above tools